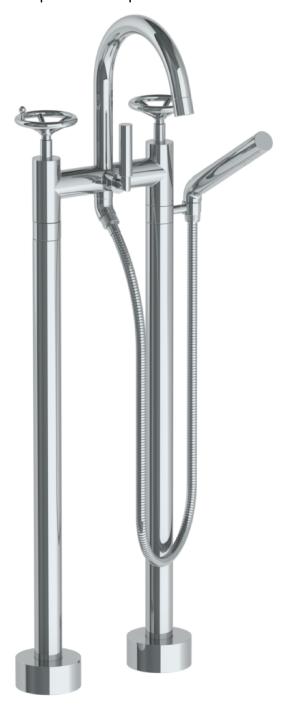

## 31-8.3-BKA.1

Floor Mounted Bath Set with Hand Shower For use with SS-FL8.3 concealed rough Hand Shower Flow Rate: 1.75 GPM Bath Spout Flow Rate: 8.0 GPM @ 80 PSI Note: Some building codes require remote pressure balance valves for anti-scald

## 31-8.3-BKA.1 Floor Mounted Bath Set with Hand Shower For use with SS-FL8.3 concealed rough Hand Shower Flow Rate: 1.75 GPM Bath Spout Flow Rate: 8.0 GPM @ 80 PSI Note: Some building codes require remote pressure balance valves for anti-scald 10" - 11 3/8" -7 3/4" 36 7/8" 32 1/4" 27 1/2" 7 1/8" FLOOR Ø31/2" -SS-FL8.3 ROUGH Meets the applicable requirements of ASME A112.18.1-2005/CSA B125.1-05, entitled "Plumbing Supply Fittings" Ħ