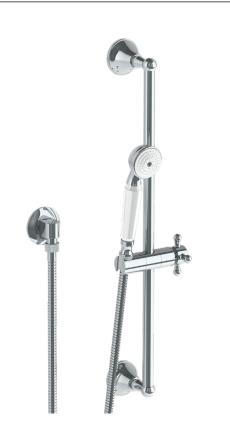

## *York* 313-HSPB1-AX

Positioning Bar Shower Kit with Hand Shower

- Slide bar features an adjustable shower holder that can be set along length of bar and can be set at angle up to 45°
- Hose Length: 69"
- Includes two backflow preventers- one in the hand shower and one in the wall elbow

Shower Positioning Bar: 313-6524

Hand Shower: SH-S525AWall Elbow: ELB-6001

Shower Hose: DS-4079

Available in all finishes shown on the Watermark Designs website

Meets the applicable requirements of ASME A112.18.1-2005/CSA B125.1-05, entitled "Plumbing Supply Fittings". Watermark Designs reserves the right to make revisions without notice to produce specifications. All product dimensions are nominal.