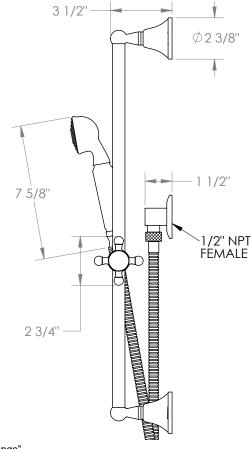

## *York* 313-HSPB1-AX

Positioning Bar Shower Kit with Hand Shower

- Slide bar features an adjustable shower holder that can be set along length of bar and can be set at angle up to 45°
- Hose Length: 69"
- Includes two backflow preventers- one in the hand shower and one in the wall elbow

Shower Positioning Bar: 313-6524

Hand Shower: SH-S525AWall Elbow: ELB-6001

Shower Hose: DS-4079

Available in all finishes shown on the Watermark Designs website

Meets the applicable requirements of ASME A112.18.1-2005/CSA B125.1-05, entitled "Plumbing Supply Fittings". Watermark Designs reserves the right to make revisions without notice to produce specifications. All product dimensions are nominal.