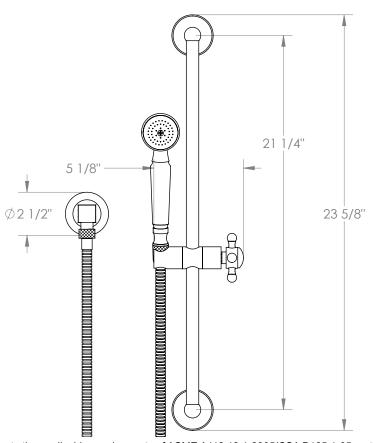

## *York* 313-HSPB1-AX

Positioning Bar Shower Kit with Hand Shower

- Slide bar features an adjustable shower holder that can be set along length of bar and can be set at angle up to 45°
- Hose Length: 69"
- Includes two backflow preventers- one in the hand shower and one in the wall elbow

Shower Positioning Bar: 313-6524

Hand Shower: SH-S525AWall Elbow: ELB-6001

Shower Hose: DS-4079

Available in all finishes shown on the Watermark Designs website

Meets the applicable requirements of ASME A112.18.1-2005/CSA B125.1-05, entitled "Plumbing Supply Fittings". Watermark Designs reserves the right to make revisions without notice to produce specifications. All product dimensions are nominal.