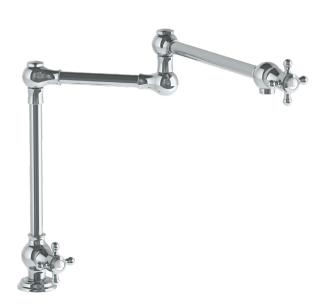

## WATERMYRK

BROOKLYN, NEW YORK

Stratford 321-7.9-V Deck Mounted Pot Filler

- 1/2"-14 NPS Male Connection at Bottom
- Recommended Mounting Hole: 1"
- All Lead-Free Brass Construction
- Flow Rate: 7.5 GPM
- 1/4 Turn Ceramic Cartridge
- Use With Cold Water Only
- 360° Rotating Spout
- Professional Installation Required
- Fits Deck Up To 1-1/4" Thick