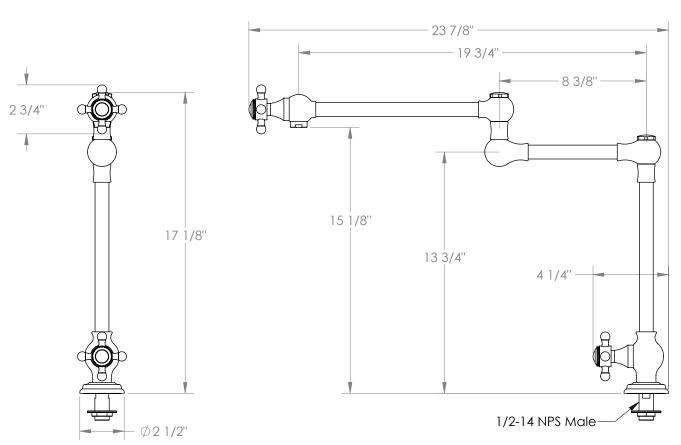

## WATERMYRK

BROOKLYN, NEW YORK

Stratford 321-7.9-V Deck Mounted Pot Filler

- 1/2"-14 NPS Male Connection at Bottom
- Recommended Mounting Hole: 1"
- All Lead-Free Brass Construction
- Flow Rate: 7.5 GPM
- 1/4 Turn Ceramic Cartridge
- Use With Cold Water Only
- 360° Rotating Spout
- Professional Installation Required
- Fits Deck Up To 1-1/4" Thick