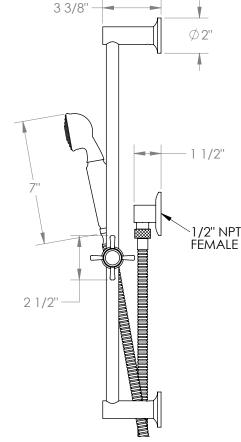

## *Haley* **34-HSPB1-S1**

Positioning Bar Shower Kit with Hand Shower

- Slide bar features an adjustable shower holder that can be set along length of bar and can be set at angle up to 45°
- Hose Length: 69"
- Includes two backflow preventers- one in the hand shower and one in the wall elbow

Includes The Following Components:

Shower Positioning Bar: 34-6524

Hand Shower: SH-S525BWall Elbow: ELB-6001

Shower Hose: DS-4079

Available in all finishes shown on the Watermark Designs website

Meets the applicable requirements of ASME A112.18.1-2005/CSA B125.1-05, entitled "Plumbing Supply Fittings". Watermark Designs reserves the right to make revisions without notice to produce specifications. All product dimensions are nominal.