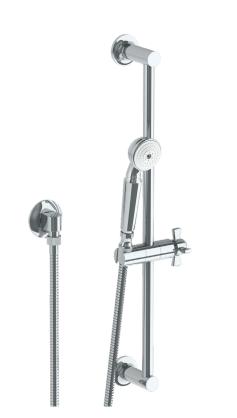

## *Haley* **34-HSPB1-S1**

Positioning Bar Shower Kit with Hand Shower

- Slide bar features an adjustable shower holder that can be set along length of bar and can be set at angle up to 45°
- Hose Length: 69"
- Includes two backflow preventers- one in the hand shower and one in the wall elbow

Includes The Following Components:

Shower Positioning Bar: 34-6524

Hand Shower: SH-S525BWall Elbow: ELB-6001

Shower Hose: DS-4079

Available in all finishes shown on the Watermark Designs website

Meets the applicable requirements of ASME A112.18.1-2005/CSA B125.1-05, entitled "Plumbing Supply Fittings". Watermark Designs reserves the right to make revisions without notice to produce specifications. All product dimensions are nominal.