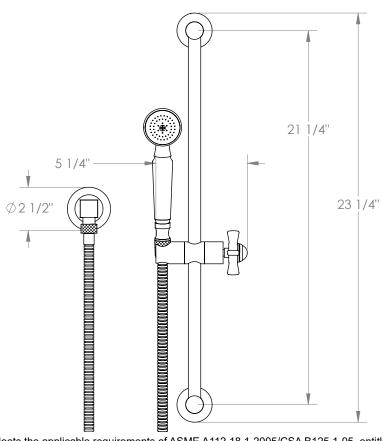

## *Haley* **34-HSPB1-S1**

Positioning Bar Shower Kit with Hand Shower

- Slide bar features an adjustable shower holder that can be set along length of bar and can be set at angle up to 45°
- Hose Length: 69"
- Includes two backflow preventers- one in the hand shower and one in the wall elbow

Includes The Following Components:

Shower Positioning Bar: 34-6524

Hand Shower: SH-S525BWall Elbow: ELB-6001

Shower Hose: DS-4079

Available in all finishes shown on the Watermark Designs website

Meets the applicable requirements of ASME A112.18.1-2005/CSA B125.1-05, entitled "Plumbing Supply Fittings". Watermark Designs reserves the right to make revisions without notice to produce specifications. All product dimensions are nominal.