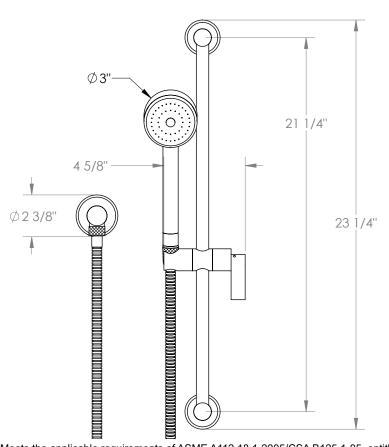

## Blue 37-HSPB2-BL2

Positioning Bar Shower Kit with Hand Shower

- Handshower Flow Rate: 1.75 GPM
- Slide bar features an adjustable shower holder that can be set along length of bar and can be set at angle up to 45°
- Hose Length: 69"
- Includes two backflow preventers- one in the hand shower and one in the wall elbow

Includes The Following Components:

- Shower Positioning Bar: 37-6524
- Hand Shower: SH-LFT30
- Wall Elbow: ELB-BL2
- Shower Hose: DS-4079

Meets the applicable requirements of ASME A112.18.1-2005/CSA B125.1-05, entitled "Plumbing Supply Fittings". Watermark Designs reserves the right to make revisions without notice to produce specifications. All product dimensions are nominal.