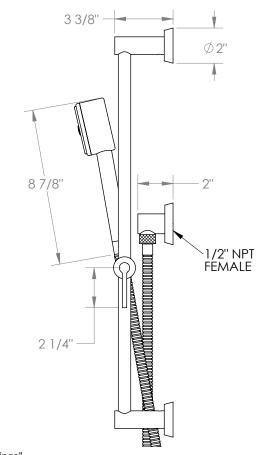

## Blue 37-HSPB2-BL2

Positioning Bar Shower Kit with Hand Shower

- Handshower Flow Rate: 1.75 GPM
- Slide bar features an adjustable shower holder that can be set along length of bar and can be set at angle up to 45°
- Hose Length: 69"
- Includes two backflow preventers- one in the hand shower and one in the wall elbow

Includes The Following Components:

- Shower Positioning Bar: 37-6524
- Hand Shower: SH-LFT30
- Wall Elbow: ELB-BL2
- Shower Hose: DS-4079

Meets the applicable requirements of ASME A112.18.1-2005/CSA B125.1-05, entitled "Plumbing Supply Fittings". Watermark Designs reserves the right to make revisions without notice to produce specifications. All product dimensions are nominal.