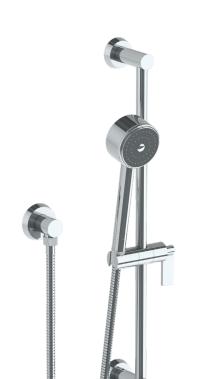

## Blue 37-HSPB2-BL2

Positioning Bar Shower Kit with Hand Shower

- Handshower Flow Rate: 1.75 GPM
- Slide bar features an adjustable shower holder that can be set along length of bar and can be set at angle up to 45°
- Hose Length: 69"
- Includes two backflow preventers- one in the hand shower and one in the wall elbow

Includes The Following Components:

- Shower Positioning Bar: 37-6524
- Hand Shower: SH-LFT30
- Wall Elbow: ELB-BL2
- Shower Hose: DS-4079

Meets the applicable requirements of ASME A112.18.1-2005/CSA B125.1-05, entitled "Plumbing Supply Fittings". Watermark Designs reserves the right to make revisions without notice to produce specifications. All product dimensions are nominal.