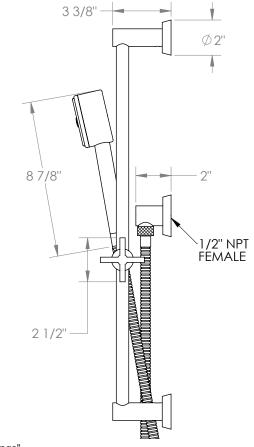

## Blue 37-HSPB2-BL3

Positioning Bar Shower Kit with Hand Shower

- Handshower Flow Rate: 1.75 GPM
- Slide bar features an adjustable shower holder that can be set along length of bar and can be set at angle up to 45°
- Hose Length: 69"
- Includes two backflow preventers- one in the hand shower and one in the wall elbow

**Includes The Following Components:** 

- Shower Positioning Bar: 37-6524
- Hand Shower: SH-LFT30
- Wall Elbow: ELB-BL2
- Shower Hose: DS-4079

Meets the applicable requirements of ASME A112.18.1-2005/CSA B125.1-05, entitled "Plumbing Supply Fittings". Watermark Designs reserves the right to make revisions without notice to produce specifications. All product dimensions are nominal.