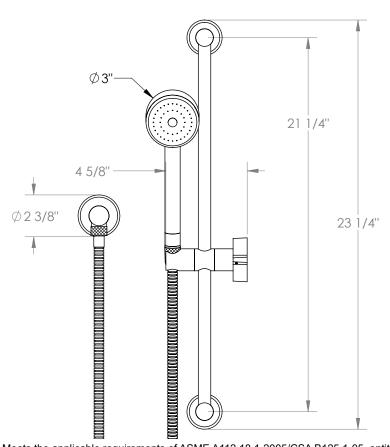

## Blue 37-HSPB2-BL3

Positioning Bar Shower Kit with Hand Shower

- Handshower Flow Rate: 1.75 GPM
- Slide bar features an adjustable shower holder that can be set along length of bar and can be set at angle up to 45°
- Hose Length: 69"
- Includes two backflow preventers- one in the hand shower and one in the wall elbow

**Includes The Following Components:** 

- Shower Positioning Bar: 37-6524
- Hand Shower: SH-LFT30
- Wall Elbow: ELB-BL2
- Shower Hose: DS-4079

Meets the applicable requirements of ASME A112.18.1-2005/CSA B125.1-05, entitled "Plumbing Supply Fittings". Watermark Designs reserves the right to make revisions without notice to produce specifications. All product dimensions are nominal.