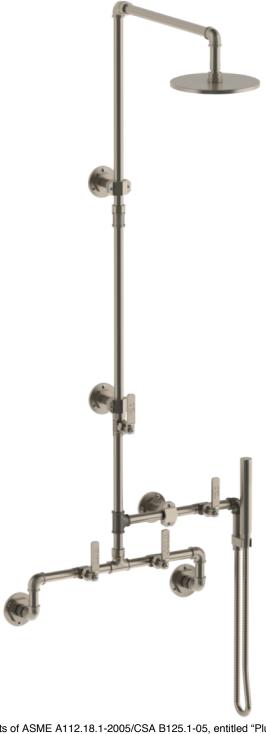

## 38-6.71-\_-\_-EV4

Wall Mounted Exposed Shower Set with Hand Shower

Flow Rate: 1.75 GPM

Note: Please specify (E-G, O-R, U-W)

Note: Some building codes may require remote pressure balance valve for anti-scald