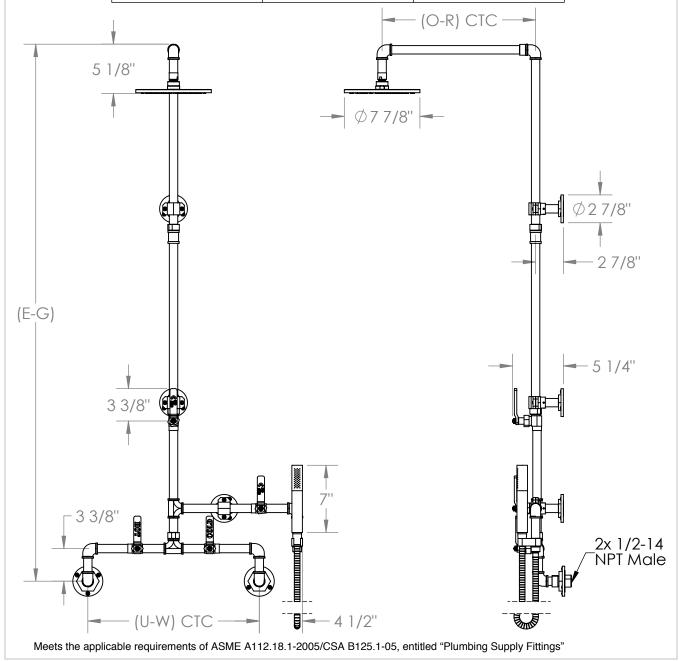

## 38-6.71-\_-\_-EV4

Wall Mounted Exposed Shower Set with Hand Shower

Flow Rate: 1.75 GPM

Note: Please specify (E-G, O-R, U-W)

Note: Some building codes may require remote pressure balance valve for anti-scald

| HEIGHT  | PROJECTION | MOUNT SPREAD |
|---------|------------|--------------|
| E = 36" | O = 12"    | U = 8"       |
| F = 48" | P = 14"    | V = 12"      |
| G = 60" | Q = 16"    | W = 18''     |
|         | R = 18"    |              |

Meets the applicable requirements of ASME A112.18.1-2005/CSA B125.1-05, entitled "Plumbing Supply Fittings"