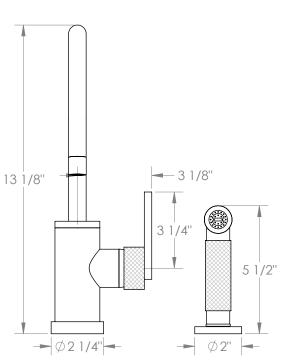

## Rainey 70-7.4G-RNK8

Deck Mounted, Gooseneck, Monoblock Kitchen Faucet with Side Spray

- Fits Deck Up To 1-1/2" Thick
- Recommended Mounting Hole: 1-3/8"
- All Lead-Free Brass Construction
- Flow Rate: 1.75 GPM
- Ceramic Mixing Cartridge
- 360° Rotating Spout
- Professional Installation Required