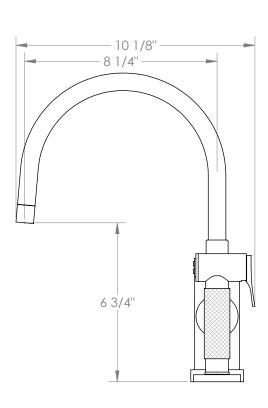

## Rainey 70-7.4G-RNK8

Deck Mounted, Gooseneck, Monoblock Kitchen Faucet with Side Spray

- Fits Deck Up To 1-1/2" Thick
- Recommended Mounting Hole: 1-3/8"
- All Lead-Free Brass Construction
- Flow Rate: 1.75 GPM
- Ceramic Mixing Cartridge
- 360° Rotating Spout
- Professional Installation Required