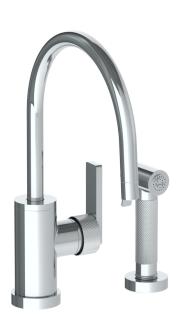

## Rainey 70-7.4G-RNK8

Deck Mounted, Gooseneck, Monoblock Kitchen Faucet with Side Spray

- Fits Deck Up To 1-1/2" Thick
- Recommended Mounting Hole: 1-3/8"
- All Lead-Free Brass Construction
- Flow Rate: 1.75 GPM
- Ceramic Mixing Cartridge
- 360° Rotating Spout
- Professional Installation Required