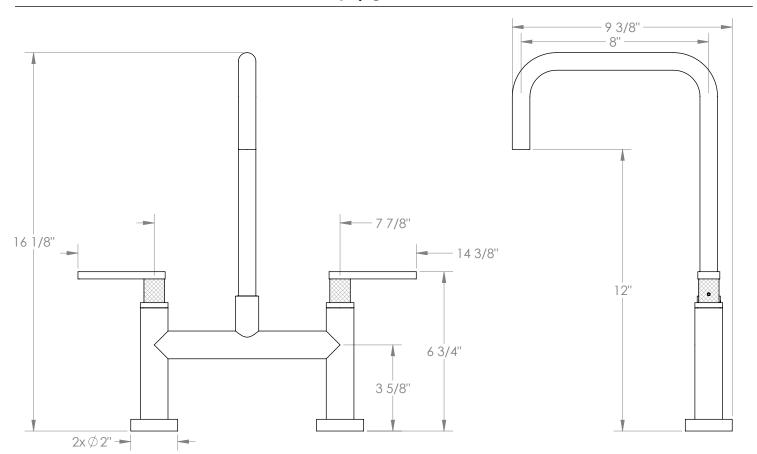

## WATERMYRK

BROOKLYN, NEW YORK

Rainey
70-7.5-RNK8
Deck Mounted, Bridge Kitchen Faucet

- Fits Deck Up To 2" Thick
- Recommended Mounting Hole: 1-1/8"
- All Lead-Free Brass Construction
- Flow Rate: 1.75 GPM
- 1/4 Turn Ceramic Cartridge
- 360° Rotating Spout
- Professional Installation Required