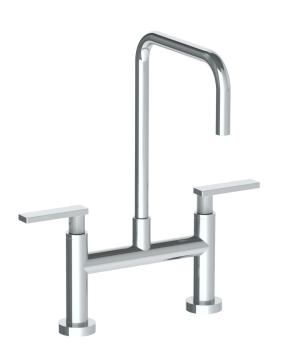

## WATERMYRK

BROOKLYN, NEW YORK

Rainey
70-7.5-RNK8
Deck Mounted, Bridge Kitchen Faucet

- Fits Deck Up To 2" Thick
- Recommended Mounting Hole: 1-1/8"
- All Lead-Free Brass Construction
- Flow Rate: 1.75 GPM
- 1/4 Turn Ceramic Cartridge
- 360° Rotating Spout
- Professional Installation Required