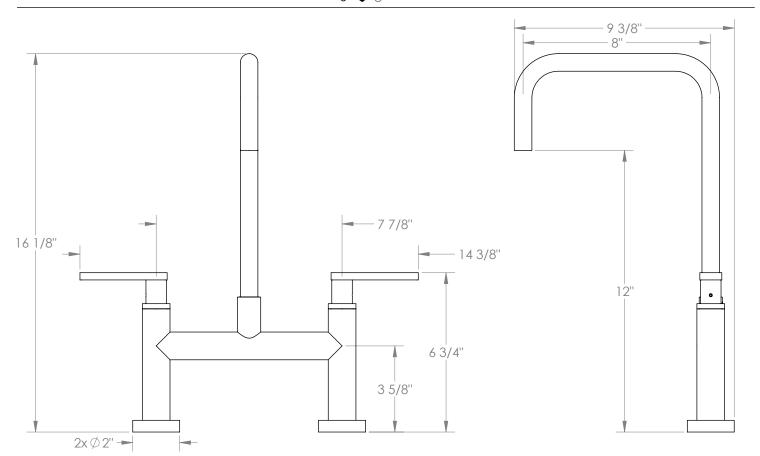

## WATERMYRK

BROOKLYN, NEW YORK

Rainey
70-7.5-RNS4
Deck Mounted, Bridge Kitchen Faucet

- Fits Deck Up To 2" Thick
- Recommended Mounting Hole: 1-1/8"
- All Lead-Free Brass Construction
- Flow Rate: 1.75 GPM
- 1/4 Turn Ceramic Cartridge
- 360° Rotating Spout
- Professional Installation Required