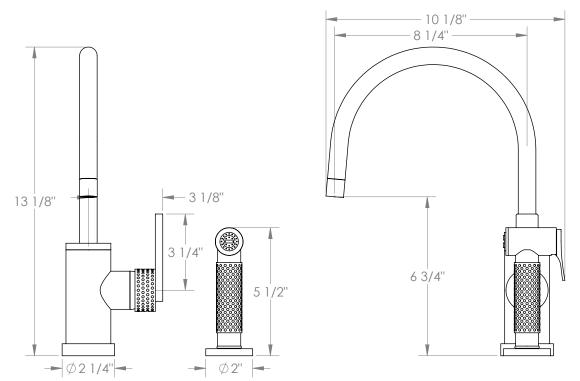

## BROOKLYN, NEW YORK

Lily 71-7.4G-LLP5 Deck Mounted, Gooseneck, Monoblock Kitchen Faucet with Side Spray

- Side Spray Hose Length: 50" (Final Length May Vary)
- Fits Deck Up To 1-1/2" Thick
- Recommended Mounting Hole: 1-3/8"
- All Lead-Free Brass Construction
- Flow Rate: 1.75 GPM
- Ceramic Mixing Cartridge
- 360° Rotating Spout
- Professional Installation Required