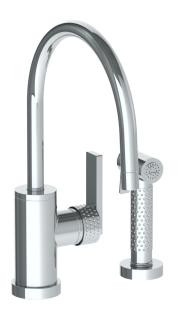

## BROOKLYN, NEW YORK

Lily 71-7.4G-LLP5 Deck Mounted, Gooseneck, Monoblock Kitchen Faucet with Side Spray

- Side Spray Hose Length: 50" (Final Length May Vary)
- Fits Deck Up To 1-1/2" Thick
- Recommended Mounting Hole: 1-3/8"
- All Lead-Free Brass Construction
- Flow Rate: 1.75 GPM
- Ceramic Mixing Cartridge
- 360° Rotating Spout
- Professional Installation Required