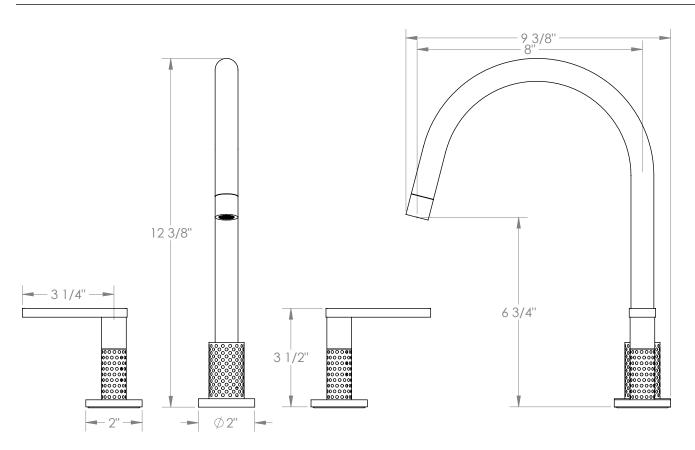

## WATERMYRK

BROOKLYN, NEW YORK

*Lily* 71-7G-LLP5

Deck Mounted, Two Handle, Gooseneck Faucet

- Fits Deck Up To 3" Thick
- Recommended Mounting Hole: 1-3/8"
- All Lead-Free Brass Construction
- Flow Rate: 1.75 GPM
- 1/4 Turn Ceramic Cartridge
- 360° Rotating Spout
- Professional Installation Required